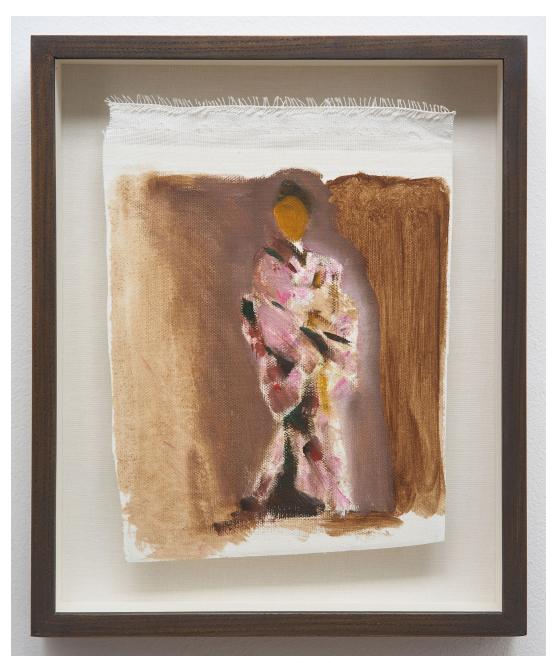

**Woo-guk(憂國)**, oil on canvas, 24.5 x 19cm, 2020

**Woo-guk(憂國)**, oil on canvas, 25 x 20 cm, 2020

**Woo-guk(憂國)**, oil on canvas, 24 x 20 cm, 2020

**Woo-guk(憂國)**, oil on canvas, 27 x 28.5cm, 2020

**Woo-guk(憂國)**, oil on canvas, 25 x 20 cm, 2020