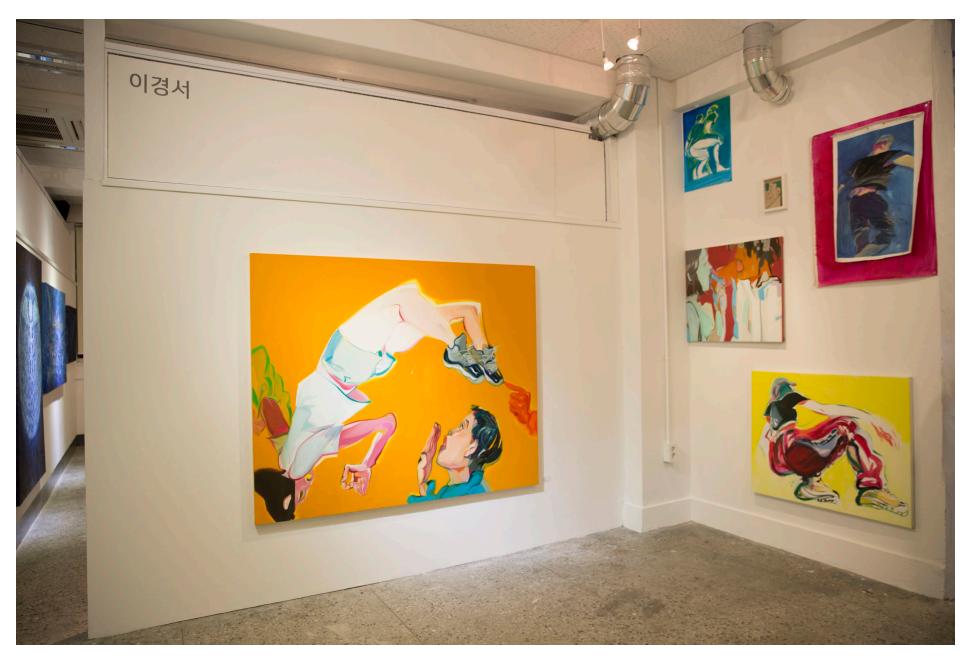

**Jumpgirl**, oil on canvas, 130.3 x 162.2 cm, 2018 (sold)

Merry-go-around, mixed media, 60.6 x 72.7cm, 2018

**Pose**, oil on canvas, 90.9 x 72.7 cm, 2018

Graduation Show BFA Painting, Hongik University (2018)

Graduation Show BFA Painting, Hongik University (2018)