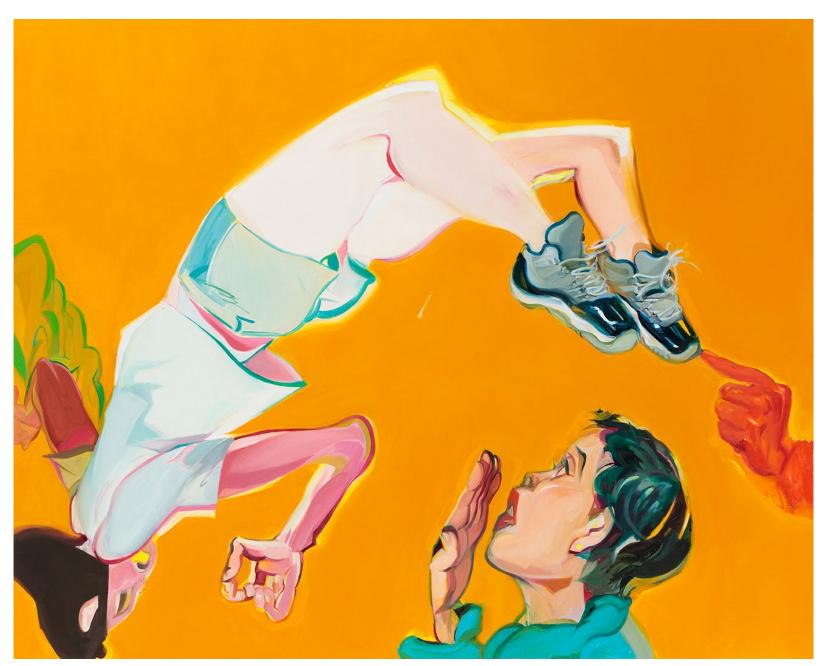

**Jumpgirl**, oil on canvas, 130.3 x 162.2 cm, 2018 (sold)

Merry-go-around, mixed media, 60.6 x 72.7cm, 2018

**Pose**, oil on canvas, 90.9 x 72.7 cm, 2018

Graduation Show BFA Painting, Hongik University (2018)