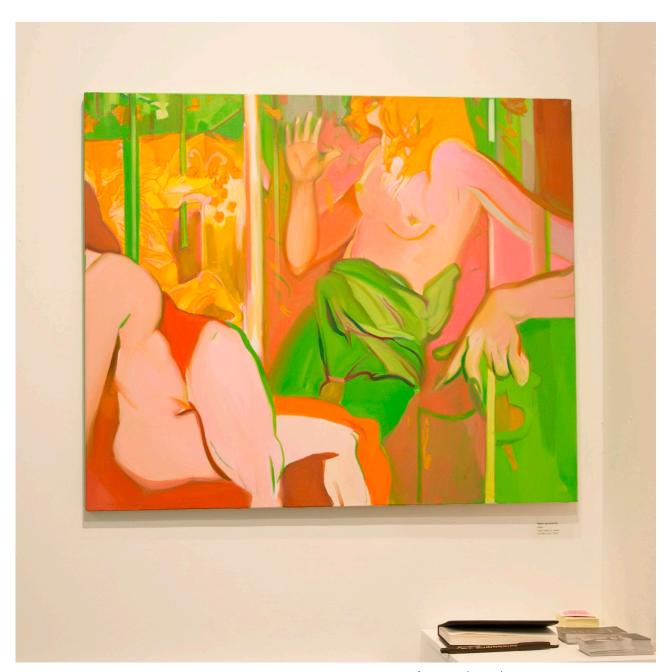

**Bed**, oil on canvas, 80.3 x 100cm, 2021

Warm Breezy Day, oil on canvas,  $91 \times 116.8 \text{ cm}$ , 2021

Hanging Woman

**Afterglow**, oil on canvas,  $50 \times 60.6 \text{ cm}$ , 2021

**Afterglow**, oil on canvas,  $50 \times 60.6 \text{ cm}$ , 2021

**Afterglow**, oil on canvas,  $50 \times 60.6 \text{ cm}$ , 2021

**Sleep Tight**, oil on canvas board, 18 x 24 cm, 2021 (sold)

**Peachy Valley**, oil on canvas, 145.5 x 112.1 cm, 2020

**Pop to the Loo**, oil on canvas, 145.5 x 112.1 cm, 2020