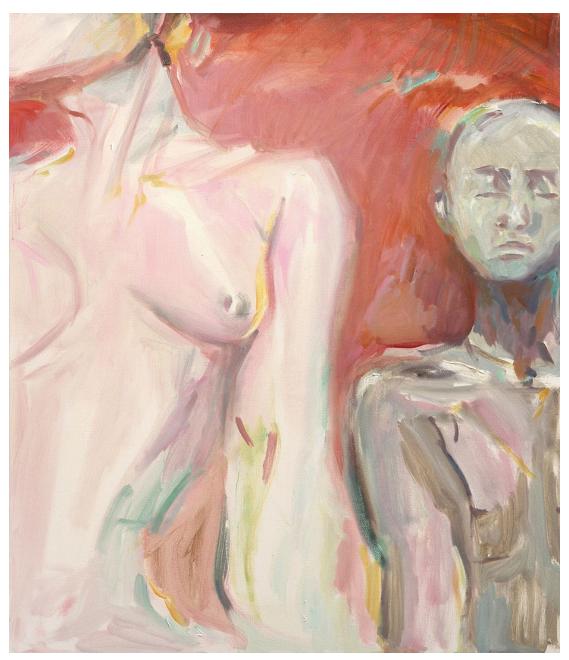

## KYUNGSEO LEE

**Blindfold**, oil on canvas, 72.7 x 72.7 cm, 2021 (sold)

**A Lift**, oil on canvas, 72.7 x 72.7cm, 2021 (sold)

**Hug**, oil on canvas, 116.8 x 91 cm, 2020 (sold)

Ambition for Instagram, oil on canvas, 130.3 x 97 cm, 2021