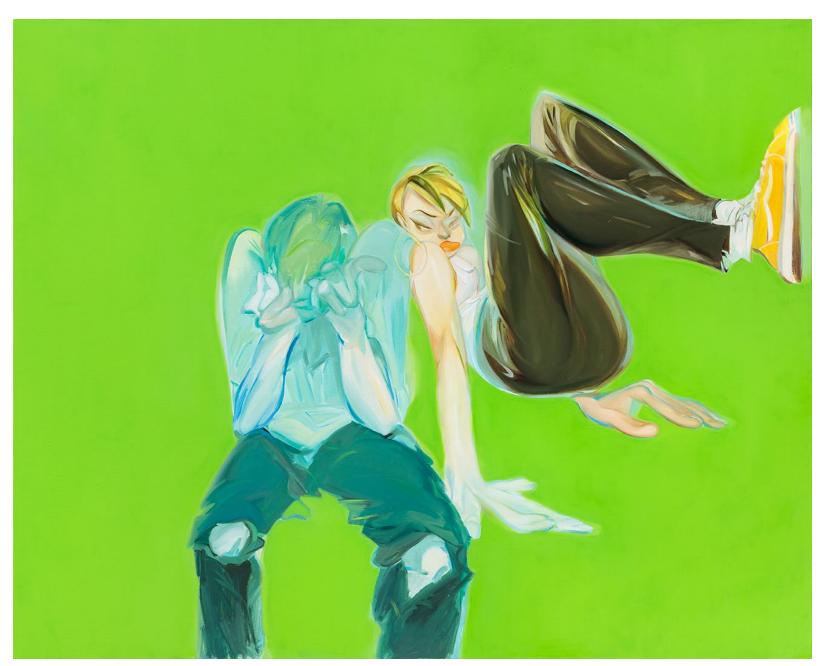

**Jumpgirl**, oil on canvas, 130.3 x 162.2 cm, 2018 (sold)

Merry-go-around, mixed media, 60.6 x 72.7cm, 2018

**Pose**, oil on canvas, 90.9 x 72.7 cm, 2018

Graduation Show BFA Painting, Hongik University (2018)