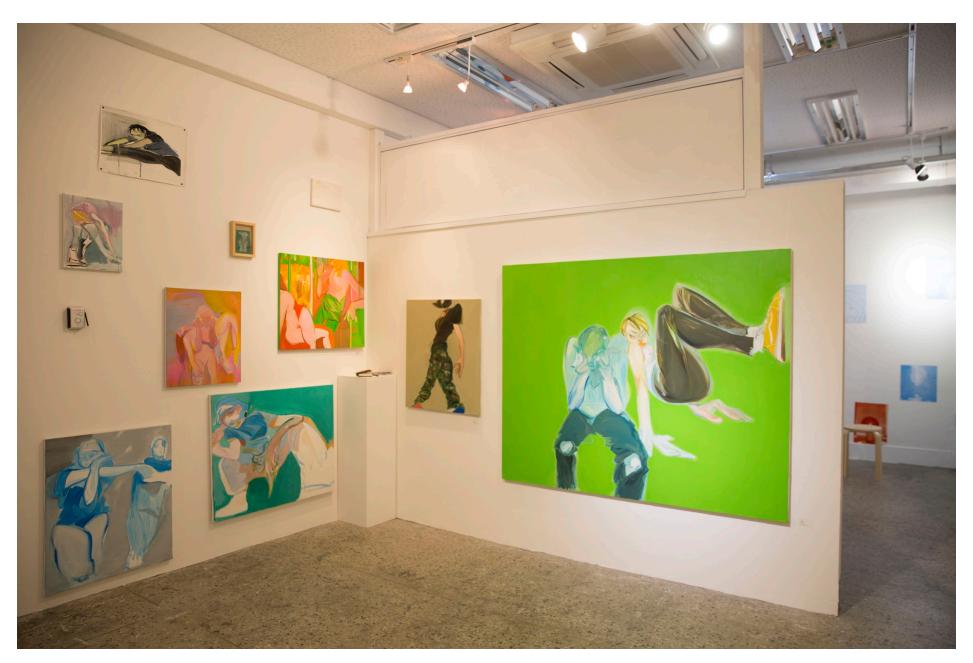

**Jumpgirl**, oil on canvas, 130.3 x 162.2 cm, 2018 (sold)

Merry-go-around, mixed media, 60.6 x 72.7cm, 2018

**Pose**, oil on canvas, 90.9 x 72.7 cm, 2018

Graduation Show BFA Painting, Hongik University (2018)

Graduation Show BFA Painting, Hongik University (2018)